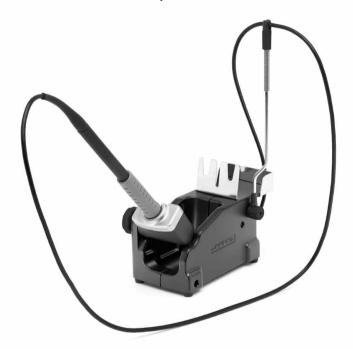

## HD Stand Ref. HD-SD

## **Packing List**

The following items should be included:





Follow these steps once you have loosened the handpiece screw.

**Cartridge Extractor** 



## Warranty

JBC's 2 year warranty covers this equipment against all manufacturing defects, including the replacement of defective parts and labour. Warranty does not cover product wear due to use or mis-use. In order for the warranty to be valid, equipment must be returned, postage paid, to the dealer where it was purchased.



This product should not be thrown in the garbage. In accordance with the European directive 2002/96/EC, electronic equipment at the end of their life must be collected and returned to an authorized recycling facility.

## www.jbctools.com