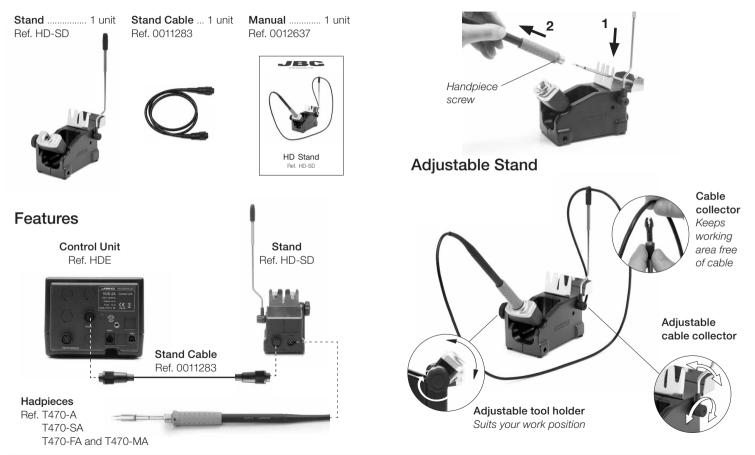

## **Packing List**

The following items should be included:

Follow these steps once you have loosened the handpiece screw.

**Cartridge Extractor** 