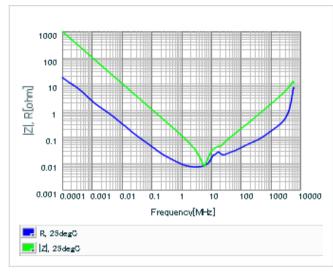

## Specifications

| Capacitance                                      | 2.2µF ±10% |
|--------------------------------------------------|------------|
| Rated voltage                                    | 25Vdc      |
| Temperature characteristics (complied standard)  | X5R(EIA)   |
| Capacitance change rate                          | ± 15.0%    |
| Temperature range of temperature characteristics | -55 to 85  |
| Operating temperature range                      | -55 to 85  |