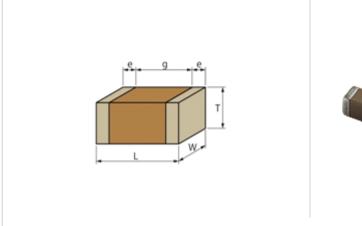

## Shape

| L size                                | 2.0 ± 0.1mm  |
|---------------------------------------|--------------|
| W size                                | 1.25 ±0.1mm  |
| T size                                | 0.85 ±0.1mm  |
| External terminal width e             | 0.2 to 0.7mm |
| Distance between external terminals g | 0.7mm min.   |
| Size code in inch(mm)                 | 0805 (2012)  |