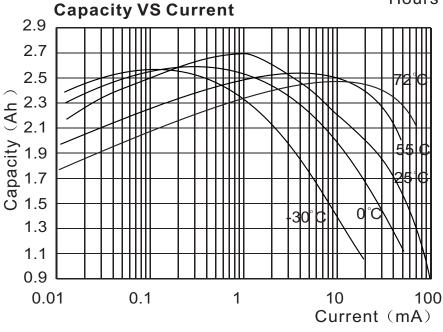

# **MODEL ER14505H**

International size reference: UM3/R6/AA



# **Green Energy**

### **Power Solution Expert**



#### **Main applications**

Utility metering
Automatic meter reading
Tollgate systems
Alarms and security devices
Memory back-up
Tracking systems
Automotive electronics
Professional electronics

### Technical data

Nominal capacity(at1mA +23°C 2V cut off)2.7Ah

Rated voltage 3.6V

Maximum recommended continuous current 100mA

Maximum pulse current capability 200mA

Operating temperature range -55°C~+85°C

Weight Approx 19g

Storage temperature (recommended) +30°C

#### Discharge performance (25°C)