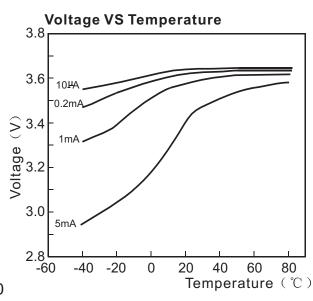

# **MODEL ER14505H**

International size reference: UM3/R6/AA



# **Green Energy**

### **Power Solution Expert**



#### **Main applications**

Utility metering
Automatic meter reading
Tollgate systems
Alarms and security devices
Memory back-up
Tracking systems
Automotive electronics
Professional electronics

### Technical data

Nominal capacity(at1mA +23°C 2V cut off)2.7Ah

Rated voltage 3.6V

Maximum recommended continuous current 100mA

Maximum pulse current capability 200mA

Operating temperature range -55°C~+85°C

Weight Approx 19g

Storage temperature (recommended) +30°C

#### Discharge performance (25°C)