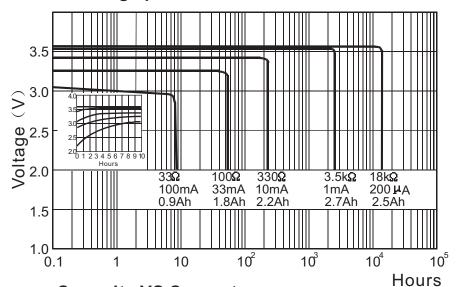

# **MODEL ER14505H**

International size reference: UM3/R6/AA



# **Green Energy**

### **Power Solution Expert**



#### **Main applications**

Utility metering
Automatic meter reading
Tollgate systems
Alarms and security devices
Memory back-up
Tracking systems
Automotive electronics
Professional electronics

### Technical data

Nominal capacity(at1mA +23°C 2V cut off)2.7Ah

Rated voltage 3.6V

Maximum recommended continuous current 100mA

Maximum pulse current capability 200mA

Operating temperature range -55°C~+85°C

Weight Approx 19g

Storage temperature (recommended) +30°C

#### Discharge performance (25°C)