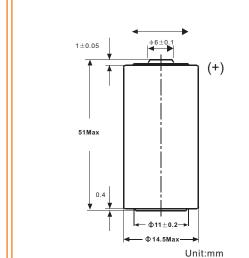

# **MODEL ER14505H**

International size reference: UM3/R6/AA



# **Green Energy**

### **Power Solution Expert**



#### **Main applications**

Utility metering
Automatic meter reading
Tollgate systems
Alarms and security devices
Memory back-up
Tracking systems
Automotive electronics
Professional electronics

### Technical data

Nominal capacity(at1mA +23°C 2V cut off)2.7Ah

Rated voltage 3.6V

Maximum recommended continuous current 100mA

Maximum pulse current capability 200mA

Operating temperature range -55°C~+85°C

Weight Approx 19g

Storage temperature (recommended) +30°C

#### Discharge performance (25°C)