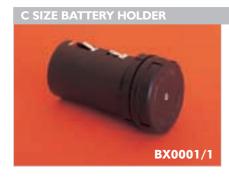

## AA SIZE BATTERY HOLDER BX0027

- 4 Cells
- Flanged Panel Mount
- Drawer function

- 1, 2 or 3 Cells
- Panel Mount
- Screw Cap/Hand release

| Specification          | BX0011/1, BX0012/1, BX0013/1                                  | BX0027                                              | BX0001/1, BX0002/1,BX0003/1                                              |
|------------------------|---------------------------------------------------------------|-----------------------------------------------------|--------------------------------------------------------------------------|
| Battery/Cell Type:     | AA (R6)                                                       | AA (R6)                                             | C (R14)                                                                  |
| No. Cells:             | BX0011/1 - 1 cell<br>BX0012/1 - 2 cells<br>BX0013/1 - 3 cells | 4 cells                                             | BX0001/1 - 1 cell<br>BX0002/1 - 2 cells<br>BX0003/1 - 3 cells            |
| Terminations:          | 2.8 series tabs/solder tags                                   | 4 solder tags (can be wired in series or in pairs)  | 2.8 series tabs/solder tags                                              |
| Operating Temperature: | -30°C to +70°C                                                | -30°C to +70°C                                      | -30°C to +70°C                                                           |
| Flammability Rating:   | UL94V-0                                                       | UL94V-0                                             | UL94V-0                                                                  |
| Mouldings:             | Glass Filled Nylon & Polyester                                | Glass Filled Nylon                                  | Nylon & Glass Filled Nylon                                               |
| Contacts:              | Brass, Tin Plated<br>Nickel Silver, clean                     | Phosphor Bronze, Tin Plated<br>Nickel Silver, clean | Nickel Silver, clean<br>Brass, Tin Plated                                |
| Features:              | Bayonet cap with coin slot<br>Rear support bracket            | Removable loading/latching drawer                   | Screw on cap. Recommended torque for panel ring 1.13-1.7Nm (10-15lbf.in) |
| Notes:                 | Recommend 2 & 3 cell versions are supported by rear bracket   |                                                     |                                                                          |