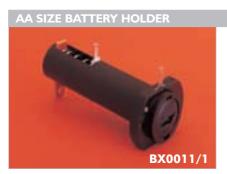

## **Panel Mounting**

- 1, 2 or 3 Cells
- Flanged Panel Mount
- Bayonet/Screwdriver release

## AA SIZE BATTERY HOLDER BX0027

- 4 Cells
- Flanged Panel Mount
- Drawer function

- 1, 2 or 3 Cells
- Panel Mount
- Screw Cap/Hand release

| Specification          | BX0011/1, BX0012/1, BX0013/1                                  | BX0027                                              | BX0001/1, BX0002/1,BX0003/1                                              |
|------------------------|---------------------------------------------------------------|-----------------------------------------------------|--------------------------------------------------------------------------|
| Battery/Cell Type:     | AA (R6)                                                       | AA (R6)                                             | C (R14)                                                                  |
| No. Cells:             | BX0011/1 - 1 cell<br>BX0012/1 - 2 cells<br>BX0013/1 - 3 cells | 4 cells                                             | BX0001/1 - 1 cell<br>BX0002/1 - 2 cells<br>BX0003/1 - 3 cells            |
| Terminations:          | 2.8 series tabs/solder tags                                   | 4 solder tags (can be wired in series or in pairs)  | 2.8 series tabs/solder tags                                              |
| Operating Temperature: | -30°C to +70°C                                                | -30°C to +70°C                                      | -30°C to +70°C                                                           |
| Flammability Rating:   | UL94V-0                                                       | UL94V-0                                             | UL94V-0                                                                  |
| Mouldings:             | Glass Filled Nylon & Polyester                                | Glass Filled Nylon                                  | Nylon & Glass Filled Nylon                                               |
| Contacts:              | Brass, Tin Plated<br>Nickel Silver, clean                     | Phosphor Bronze, Tin Plated<br>Nickel Silver, clean | Nickel Silver, clean<br>Brass, Tin Plated                                |
| Features:              | Bayonet cap with coin slot<br>Rear support bracket            | Removable loading/latching drawer                   | Screw on cap. Recommended torque for panel ring 1.13-1.7Nm (10-15lbf.in) |
| Notes:                 | Recommend 2 & 3 cell versions are supported by rear bracket   |                                                     |                                                                          |