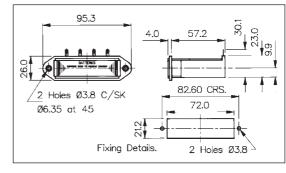

## AA SIZE BATTERY HOLDER BX0027

- 4 Cells
- Flanged Panel Mount
- Drawer function

- 1, 2 or 3 Cells
- Panel Mount
- Screw Cap/Hand release

| Specification          | BX0011/1, BX0012/1, BX0013/1                                  | BX0027                                              | BX0001/1, BX0002/1,BX0003/1                                              |
|------------------------|---------------------------------------------------------------|-----------------------------------------------------|--------------------------------------------------------------------------|
| Battery/Cell Type:     | AA (R6)                                                       | AA (R6)                                             | C (R14)                                                                  |
| No. Cells:             | BX0011/1 - 1 cell<br>BX0012/1 - 2 cells<br>BX0013/1 - 3 cells | 4 cells                                             | BX0001/1 - 1 cell<br>BX0002/1 - 2 cells<br>BX0003/1 - 3 cells            |
| Terminations:          | 2.8 series tabs/solder tags                                   | 4 solder tags (can be wired in series or in pairs)  | 2.8 series tabs/solder tags                                              |
| Operating Temperature: | -30°C to +70°C                                                | -30°C to +70°C                                      | -30°C to +70°C                                                           |
| Flammability Rating:   | UL94V-0                                                       | UL94V-0                                             | UL94V-0                                                                  |
| Mouldings:             | Glass Filled Nylon & Polyester                                | Glass Filled Nylon                                  | Nylon & Glass Filled Nylon                                               |
| Contacts:              | Brass, Tin Plated<br>Nickel Silver, clean                     | Phosphor Bronze, Tin Plated<br>Nickel Silver, clean | Nickel Silver, clean<br>Brass, Tin Plated                                |
| Features:              | Bayonet cap with coin slot<br>Rear support bracket            | Removable loading/latching drawer                   | Screw on cap. Recommended torque for panel ring 1.13-1.7Nm (10-15lbf.in) |
| Notes:                 | Recommend 2 & 3 cell versions are supported by rear bracket   |                                                     |                                                                          |