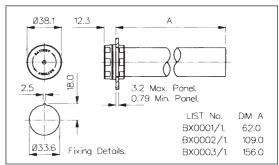

## AA SIZE BATTERY HOLDER BX0027

- 4 Cells
- Flanged Panel Mount
- Drawer function

- 1, 2 or 3 Cells
- Panel Mount
- Screw Cap/Hand release

| Specification          | BX0011/1, BX0012/1, BX0013/1                                  | BX0027                                              | BX0001/1, BX0002/1,BX0003/1                                              |
|------------------------|---------------------------------------------------------------|-----------------------------------------------------|--------------------------------------------------------------------------|
| Battery/Cell Type:     | AA (R6)                                                       | AA (R6)                                             | C (R14)                                                                  |
| No. Cells:             | BX0011/1 - 1 cell<br>BX0012/1 - 2 cells<br>BX0013/1 - 3 cells | 4 cells                                             | BX0001/1 - 1 cell<br>BX0002/1 - 2 cells<br>BX0003/1 - 3 cells            |
| Terminations:          | 2.8 series tabs/solder tags                                   | 4 solder tags (can be wired in series or in pairs)  | 2.8 series tabs/solder tags                                              |
| Operating Temperature: | -30°C to +70°C                                                | -30°C to +70°C                                      | -30°C to +70°C                                                           |
| Flammability Rating:   | UL94V-0                                                       | UL94V-0                                             | UL94V-0                                                                  |
| Mouldings:             | Glass Filled Nylon & Polyester                                | Glass Filled Nylon                                  | Nylon & Glass Filled Nylon                                               |
| Contacts:              | Brass, Tin Plated<br>Nickel Silver, clean                     | Phosphor Bronze, Tin Plated<br>Nickel Silver, clean | Nickel Silver, clean<br>Brass, Tin Plated                                |
| Features:              | Bayonet cap with coin slot<br>Rear support bracket            | Removable loading/latching drawer                   | Screw on cap. Recommended torque for panel ring 1.13-1.7Nm (10-15lbf.in) |
| Notes:                 | Recommend 2 & 3 cell versions are supported by rear bracket   |                                                     |                                                                          |