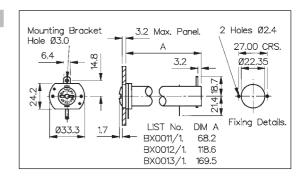

## AA SIZE BATTERY HOLDER BX0027

- 4 Cells
- Flanged Panel Mount
- Drawer function

- 1, 2 or 3 Cells
- Panel Mount
- Screw Cap/Hand release

| Specification          | BX0011/1, BX0012/1, BX0013/1                                  | BX0027                                              | BX0001/1, BX0002/1,BX0003/1                                              |
|------------------------|---------------------------------------------------------------|-----------------------------------------------------|--------------------------------------------------------------------------|
| Battery/Cell Type:     | AA (R6)                                                       | AA (R6)                                             | C (R14)                                                                  |
| No. Cells:             | BX0011/1 - 1 cell<br>BX0012/1 - 2 cells<br>BX0013/1 - 3 cells | 4 cells                                             | BX0001/1 - 1 cell<br>BX0002/1 - 2 cells<br>BX0003/1 - 3 cells            |
| Terminations:          | 2.8 series tabs/solder tags                                   | 4 solder tags (can be wired in series or in pairs)  | 2.8 series tabs/solder tags                                              |
| Operating Temperature: | -30°C to +70°C                                                | -30°C to +70°C                                      | -30°C to +70°C                                                           |
| Flammability Rating:   | UL94V-0                                                       | UL94V-0                                             | UL94V-0                                                                  |
| Mouldings:             | Glass Filled Nylon & Polyester                                | Glass Filled Nylon                                  | Nylon & Glass Filled Nylon                                               |
| Contacts:              | Brass, Tin Plated<br>Nickel Silver, clean                     | Phosphor Bronze, Tin Plated<br>Nickel Silver, clean | Nickel Silver, clean<br>Brass, Tin Plated                                |
| Features:              | Bayonet cap with coin slot<br>Rear support bracket            | Removable loading/latching drawer                   | Screw on cap. Recommended torque for panel ring 1.13-1.7Nm (10-15lbf.in) |
| Notes:                 | Recommend 2 & 3 cell versions are supported by rear bracket   |                                                     |                                                                          |